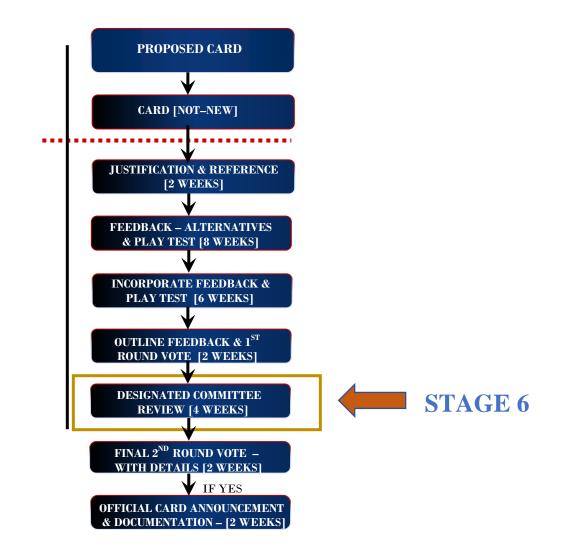

### **JUSTIFICATION & REFERENCE**

[COMPLETING JUSTIFICATION FORMS]

AUG 31, 2020 - SEP 19, 2020 [2+ WEEKS]

| ITEM                                                        | DETAILED DESCRIPTION & REFERENCES                                                                                                                                                                                                                                                                                                                                                                                                                                                                                                                                                                                                                                                                                                                                                                             | COMPLETED BY     |
|-------------------------------------------------------------|---------------------------------------------------------------------------------------------------------------------------------------------------------------------------------------------------------------------------------------------------------------------------------------------------------------------------------------------------------------------------------------------------------------------------------------------------------------------------------------------------------------------------------------------------------------------------------------------------------------------------------------------------------------------------------------------------------------------------------------------------------------------------------------------------------------|------------------|
| APOCALYPSE<br>CHARACTER CARD                                | APOCALYPSE: GENESIS       Energy: 5       Fighting: 5       Strength: 7       Intellect: 7       [Total: 24]         INHERENT ABILITY:       Counts as 21 for Tournament Deckbuilding                                                                                                                                                                                                                                                                                                                                                                                                                                                                                                                                                                                                                         | Www.OverPower.Ca |
| SIMILAR<br>CARDS/CODES                                      | Apocalypse IQ Hero Card:       Energy: 5, Fighting: 5, Strength: 7, Intellect: 6         Iron-Man IQ Hero would be the closest reference:       Energy: 5, Fighting: 3, Strength: 7, Intellect: 7         At the present time, Iron Man has a much better selection of specials & is overall more powerful than Apocalypse in Overpower. It should be noted that this card would be defined as Not–New; as the only modification is to that of the power grid & an added inherent ability; where it is noted that has been completed for a number of other character cards already present in the game.                                                                                                                                                                                                       | Www.OverPower.Ca |
| BATTLESITE<br>HOMEBASE<br>IMPACT                            | Location: <b>SHIP</b> [Apocalypse, Cyclops, Jean Grey, Angel, Beast, IceMan   Inherent: Ship Team Hits to KO is 25 points, unless otherwise altered]. This is the only one location card with Apocalypse. The alteration to the grid aligns well with Beast, however this is mainly an energy based homebase with IceMan, Jean Grey, Cyclops, & possibly Angel. Thus, impact to the overall Homebase is considered to be minimal. There is no change to "Ship" as a Battlesite due to the newly proposed Apocalypse Character card.                                                                                                                                                                                                                                                                           | Www.OverPower.Ca |
| REFERENCE                                                   | The following two references illustrate that Apocalypse's strength & intelligence levels are comparable.         Reference From [August 8, 2020]:       https://www.superherodb.com/apocalypse-fox/10-14538/         Reference From [August 8, 2020]:       https://www.marvel.com/characters/apocalypse-en-sabah-nur         From Superherodb.Com;       [Intelligence: 90, Strength: 90, Speed: 80, Durability: 95, Power: 100, Combat: 80]         From Marvel.Com;       [Durability: 6, Energy: 7, Fighting Skills: 7, Intelligence: 7, Speed: 7, Strength: 7]         The references to Marvel Universe Cards are to demonstrate that similar power levels are provided, however in correlation to levels                                                                                               | Www.OverPower.Ca |
| CHARACTER<br>POWERS                                         | outlined in Overpower along with consideration to available specials; the advantage is with Iron Man. Adjustment to Apocalypse<br>overall power grid & addition of inherent ability is in an effort to capture the Character status within comics thru augmenting the<br>character's reservoir or powers & current specials.<br>Marvel Universe 1992: #103 [Strength: 6, Intelligence: 5, Energy Projection: 5, Mental Powers: 3, Fighting Ability: 3, Speed: 3]<br>Marvel Universe 1993: #33 [Strength: 6, Intelligence: 5, Mental Powers: 2, Energy Projection: 5]<br>Iron Man: Marvel Universe 1992: #62 [Strength: 6, Intelligence: 5, Energy Projection: 6, Mental Powers: 1, Fighting Ability: 4, Speed: 6]<br>Marvel Universe 1993: #67 [Strength: 6, Speed: 6, Intelligence: 5, Energy Projection: 5] | www.overrower.ca |
| PROPOSED<br>SPECIFICS OF<br>CARD &<br>CHARACTER             | CARD EFFECTIVENESS RATING: [1]–FAIR; [2]–MEDIUM; [3]–GOOD; [4]–EXCELLENT; [5]–ULTRA<br>This card receives a rating of [4]–Excellent. Apocalypse is one of the main villains in the Marvel Universe, but is never seen in<br>tournament settings. The slight change to the power grid & reduction in total cost to 21 is viewed as augmenting the status, abilities<br>& metaphoric/vast powers of character as well as options for Tournament Deckbuilding. Iron Man costs 22 for Tournament<br>Deckbuilding & has two 7 stats in his grid, but also comes with helpful specials. Apocalypse would have the same possibilities for<br>more Teamwork cards at his disposal as Iron Man that would also complement overall status emphasized in comics.                                                         | Www.OverPower.Ca |
| PICTURE<br>PROPOSED FOR<br>CARD                             | Reference From [April 30, 2020]: https://www.pinterest.ca/pin/364932376026168967/                                                                                                                                                                                                                                                                                                                                                                                                                                                                                                                                                                                                                                                                                                                             | Www.OverPower.Ca |
| JUSTIFICATION<br>FOR INCLUSION                              | With Apocalypse previous costing 23 for Tournament deckbuilding, he was never seen in a regular deck for Tournament play. Even being on the "Ship" Homebase, there was little synergy for a Strength/Intellect option for him to fit. Modifying the total to 21 points & having two 7 stats on his grid allows for much more flexibility as well as better support of the character's status within comics. The proposed adjustments to the character card are considered reasonable as to augment character's powers & current respective specials as to better support consideration for deckbuilding regarding Apocalypse.                                                                                                                                                                                 | Www.OverPower.Ca |
| FEEDBACK &<br>ALTERNATIVES                                  |                                                                                                                                                                                                                                                                                                                                                                                                                                                                                                                                                                                                                                                                                                                                                                                                               |                  |
| [PLAY TESTING]<br>INCORPORATE<br>FEEDBACK &<br>ALTERNATIVES |                                                                                                                                                                                                                                                                                                                                                                                                                                                                                                                                                                                                                                                                                                                                                                                                               |                  |
| VOTE 1 OF 2                                                 |                                                                                                                                                                                                                                                                                                                                                                                                                                                                                                                                                                                                                                                                                                                                                                                                               |                  |
| COMMITTEE                                                   |                                                                                                                                                                                                                                                                                                                                                                                                                                                                                                                                                                                                                                                                                                                                                                                                               |                  |
| REVIEW<br>VOTE 2 OF 2<br>[OUTLINE<br>DETAILS]               |                                                                                                                                                                                                                                                                                                                                                                                                                                                                                                                                                                                                                                                                                                                                                                                                               |                  |
| OFFICIAL CARD<br>ANNOUNCEMENT                               |                                                                                                                                                                                                                                                                                                                                                                                                                                                                                                                                                                                                                                                                                                                                                                                                               |                  |