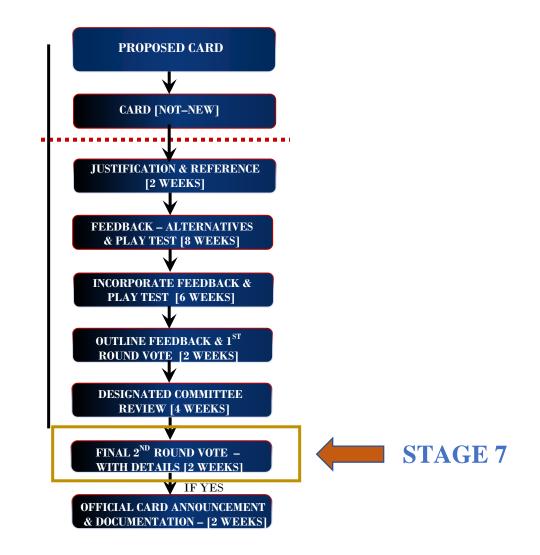

# FEEDBACK – ALTERNATIVES & PLAY TEST

[FEEDBACK & PLAY TESTING – INVITATION]

SEP 20, 2020 – NOV 21, 2020 [8 WEEKS]

| ITEM                                                        | DETAILED DESCRIPTION & REFERENCES                                                                                                                                                                                                                                                                                                                                                                                                                                                                                                                                                                                                                                                                                                                                                                                                                                                                                                           | COMPLETED BY            |
|-------------------------------------------------------------|---------------------------------------------------------------------------------------------------------------------------------------------------------------------------------------------------------------------------------------------------------------------------------------------------------------------------------------------------------------------------------------------------------------------------------------------------------------------------------------------------------------------------------------------------------------------------------------------------------------------------------------------------------------------------------------------------------------------------------------------------------------------------------------------------------------------------------------------------------------------------------------------------------------------------------------------|-------------------------|
| APOCALYPSE<br>CHARACTER CARD                                | APOCALYPSE: GENESIS       Energy: 5       Fighting: 5       Strength: 7       Intellect: 7       [Total: 24]         INHERENT ABILITY:       Counts as 21 for Tournament Deckbuilding                                                                                                                                                                                                                                                                                                                                                                                                                                                                                                                                                                                                                                                                                                                                                       | Www.OverPower.Ca        |
| SIMILAR<br>CARDS/CODES                                      | Apocalypse IQ Hero Card:         Energy: 5, Fighting: 5, Strength: 7, Intellect: 6           Iron-Man IQ Hero would be the closest reference:         Energy: 5, Fighting: 3, Strength: 7, Intellect: 7           At the present time, Iron Man has a much better selection of specials & is overall more powerful than Apocalypse in Overpower. It should be noted that this card would be defined as Not–New; as the only modification is to that of the power grid & an added inherent ability; where it is noted that has been completed for a number of other character cards already present in the game.                                                                                                                                                                                                                                                                                                                             | Www.OverPower.Ca        |
| BATTLESITE<br>HOMEBASE<br>IMPACT                            | Location: <b>SHIP</b> [Apocalypse, Cyclops, Jean Grey, Angel, Beast, IceMan   Inherent: Ship Team Hits to KO is 25 points, unless otherwise altered]. This is the only one location card with Apocalypse. The alteration to the grid aligns well with Beast, however this is mainly an energy based homebase with IceMan, Jean Grey, Cyclops, & possibly Angel. Thus, impact to the overall Homebase is considered to be minimal. There is no change to "Ship" as a Battlesite due to the newly proposed Apocalypse Character card.                                                                                                                                                                                                                                                                                                                                                                                                         | Www.OverPower.Ca        |
| DEFEDENCE                                                   | The following two references illustrate that Apocalypse's strength & intelligence levels are comparable.         Reference From [August 8, 2020]:       https://www.superherodb.com/apocalypse-fox/10-14538/         Reference From [August 8, 2020]:       https://www.superherodb.com/characters/apocalypse-fox/10-14538/         Reference From [August 8, 2020]:       https://www.marvel.com/characters/apocalypse-en-sabah-nur         From Superherodb.Com;       [Intelligence: 90, Strength: 90, Speed: 80, Durability: 95, Power: 100, Combat: 80]         From Marvel.Com;       [Durability: 6, Energy: 7, Fighting Skills: 7, Intelligence: 7, Speed: 7, Strength: 7]                                                                                                                                                                                                                                                          |                         |
| REFERENCE<br>CHARACTER<br>POWERS                            | The references to Marvel Universe Cards are to demonstrate that similar power levels are provided, however in correlation to levels outlined in Overpower along with consideration to available specials; the advantage is with Iron Man. Adjustment to Apocalypse overall power grid & addition of inherent ability is in an effort to capture the Character status within comics thru augmenting the character's reservoir or powers & current specials.<br>Marvel Universe 1992: #103 [Strength: 6, Intelligence: 5, Energy Projection: 5, Mental Powers: 3, Fighting Ability: 3, Speed: 3]<br>Marvel Universe 1993: #33 [Strength: 6, Intelligence: 5, Mental Powers: 2, Energy Projection: 5]<br>Iron Man: Marvel Universe 1992: #62 [Strength: 6, Intelligence: 5, Energy Projection: 6, Mental Powers: 1, Fighting Ability: 4, Speed: 6]<br>Marvel Universe 1993: #67 [Strength: 6, Speed: 6, Intelligence: 5, Energy Projection: 5] | <u>Www.OverPower.Ca</u> |
| PROPOSED<br>SPECIFICS OF<br>CARD &<br>CHARACTER             | CARD EFFECTIVENESS RATING: [1]–FAIR; [2]–MEDIUM; [3]–GOOD; [4]–EXCELLENT; [5]–ULTRA<br>This card receives a rating of [4]–Excellent. Apocalypse is one of the main villains in the Marvel Universe, but is never seen in<br>tournament settings. The slight change to the power grid & reduction in total cost to 21 is viewed as augmenting the status, abilities<br>& metaphoric/vast powers of character as well as options for Tournament Deckbuilding. Iron Man costs 22 for Tournament<br>Deckbuilding & has two 7 stats in his grid, but also comes with helpful specials. Apocalypse would have the same possibilities for<br>more Teamwork cards at his disposal as Iron Man that would also complement overall status emphasized in comics.                                                                                                                                                                                       | Www.OverPower.Ca        |
| PICTURE<br>PROPOSED FOR<br>CARD                             | Reference From [April 30, 2020]: https://www.pinterest.ca/pin/364932376026168967/                                                                                                                                                                                                                                                                                                                                                                                                                                                                                                                                                                                                                                                                                                                                                                                                                                                           | Www.OverPower.Ca        |
| JUSTIFICATION<br>FOR INCLUSION                              | With Apocalypse previous costing 23 for Tournament deckbuilding, he was never seen in a regular deck for Tournament play. Even<br>being on the "Ship" Homebase, there was little synergy for a Strength/Intellect option for him to fit. Modifying the total to 21<br>points & having two 7 stats on his grid allows for much more flexibility as well as better support of the character's status within<br>comics. The proposed adjustments to the character card are considered reasonable as to augment character's powers & current<br>respective specials as to better support consideration for deckbuilding regarding Apocalypse.                                                                                                                                                                                                                                                                                                   | Www.OverPower.Ca        |
| FEEDBACK &<br>ALTERNATIVES                                  | This modification is supported for Apocalypse as to reflect power grid more accurately thus enabling the variant IQ Character card additional flexibility & opportunity for tournament play. Note that Apocalypse has never been seen in a tournament deck. In comparison to grid for Iron Man illustrates that stats should be on par in regards to strength & intelligence.                                                                                                                                                                                                                                                                                                                                                                                                                                                                                                                                                               | COMMITTEE               |
| [PLAY TESTING]<br>INCORPORATE<br>FEEDBACK &<br>ALTERNATIVES |                                                                                                                                                                                                                                                                                                                                                                                                                                                                                                                                                                                                                                                                                                                                                                                                                                                                                                                                             |                         |
| VOTE 1 OF 2                                                 |                                                                                                                                                                                                                                                                                                                                                                                                                                                                                                                                                                                                                                                                                                                                                                                                                                                                                                                                             |                         |
| COMMITTEE<br>REVIEW                                         |                                                                                                                                                                                                                                                                                                                                                                                                                                                                                                                                                                                                                                                                                                                                                                                                                                                                                                                                             |                         |
| VOTE 2 OF 2<br>[OUTLINE<br>DETAILS]                         |                                                                                                                                                                                                                                                                                                                                                                                                                                                                                                                                                                                                                                                                                                                                                                                                                                                                                                                                             |                         |
| OFFICIAL CARD<br>ANNOUNCEMENT                               |                                                                                                                                                                                                                                                                                                                                                                                                                                                                                                                                                                                                                                                                                                                                                                                                                                                                                                                                             |                         |