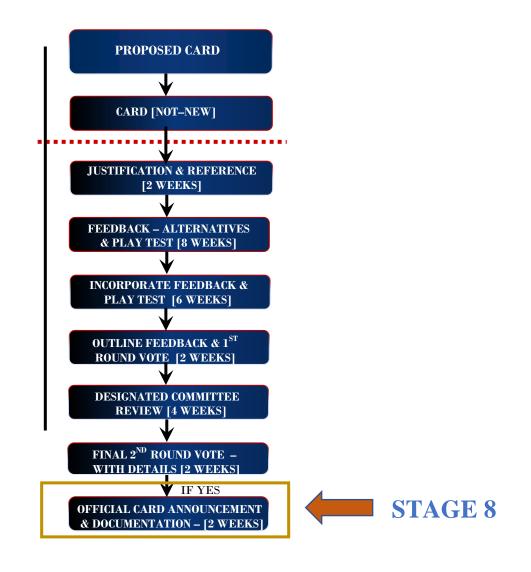

### **JUSTIFICATION & REFERENCE**

[COMPLETING JUSTIFICATION FORMS]

AUG 31, 2020 - SEP 19, 2020 [2+ WEEKS]

| ITEM                                                        | DETAILED DESCRIPTION & REFERENCES                                                                                                                                                                                                                                                                                                                                                                                                                                                                                                                                                                                                                                                                                                                                                                             | COMPLETED BY     |
|-------------------------------------------------------------|---------------------------------------------------------------------------------------------------------------------------------------------------------------------------------------------------------------------------------------------------------------------------------------------------------------------------------------------------------------------------------------------------------------------------------------------------------------------------------------------------------------------------------------------------------------------------------------------------------------------------------------------------------------------------------------------------------------------------------------------------------------------------------------------------------------|------------------|
| APOCALYPSE<br>CHARACTER CARD                                | APOCALYPSE: GENESIS       Energy: 5       Fighting: 5       Strength: 7       Intellect: 7       [Total: 24]         INHERENT ABILITY:       Counts as 21 for Tournament Deckbuilding                                                                                                                                                                                                                                                                                                                                                                                                                                                                                                                                                                                                                         | Www.OverPower.Ca |
| SIMILAR<br>CARDS/CODES                                      | Apocalypse IQ Hero Card:       Energy: 5, Fighting: 5, Strength: 7, Intellect: 6         Iron-Man IQ Hero would be the closest reference:       Energy: 5, Fighting: 3, Strength: 7, Intellect: 7         At the present time, Iron Man has a much better selection of specials & is overall more powerful than Apocalypse in Overpower. It should be noted that this card would be defined as Not–New; as the only modification is to that of the power grid & an added inherent ability; where it is noted that has been completed for a number of other character cards already present in the game.                                                                                                                                                                                                       | Www.OverPower.Ca |
| BATTLESITE<br>HOMEBASE<br>IMPACT                            | Location: <b>SHIP</b> [Apocalypse, Cyclops, Jean Grey, Angel, Beast, IceMan   Inherent: Ship Team Hits to KO is 25 points, unless otherwise altered]. This is the only one location card with Apocalypse. The alteration to the grid aligns well with Beast, however this is mainly an energy based homebase with IceMan, Jean Grey, Cyclops, & possibly Angel. Thus, impact to the overall Homebase is considered to be minimal. There is no change to "Ship" as a Battlesite due to the newly proposed Apocalypse Character card.                                                                                                                                                                                                                                                                           | Www.OverPower.Ca |
| REFERENCE                                                   | The following two references illustrate that Apocalypse's strength & intelligence levels are comparable.         Reference From [August 8, 2020]:       https://www.superherodb.com/apocalypse-fox/10-14538/         Reference From [August 8, 2020]:       https://www.marvel.com/characters/apocalypse-en-sabah-nur         From Superherodb.Com;       [Intelligence: 90, Strength: 90, Speed: 80, Durability: 95, Power: 100, Combat: 80]         From Marvel.Com;       [Durability: 6, Energy: 7, Fighting Skills: 7, Intelligence: 7, Speed: 7, Strength: 7]         The references to Marvel Universe Cards are to demonstrate that similar power levels are provided, however in correlation to levels                                                                                               | Www.OverPower.Ca |
| CHARACTER<br>POWERS                                         | outlined in Overpower along with consideration to available specials; the advantage is with Iron Man. Adjustment to Apocalypse<br>overall power grid & addition of inherent ability is in an effort to capture the Character status within comics thru augmenting the<br>character's reservoir or powers & current specials.<br>Marvel Universe 1992: #103 [Strength: 6, Intelligence: 5, Energy Projection: 5, Mental Powers: 3, Fighting Ability: 3, Speed: 3]<br>Marvel Universe 1993: #33 [Strength: 6, Intelligence: 5, Mental Powers: 2, Energy Projection: 5]<br>Iron Man: Marvel Universe 1992: #62 [Strength: 6, Intelligence: 5, Energy Projection: 6, Mental Powers: 1, Fighting Ability: 4, Speed: 6]<br>Marvel Universe 1993: #67 [Strength: 6, Speed: 6, Intelligence: 5, Energy Projection: 5] | www.overrower.ca |
| PROPOSED<br>SPECIFICS OF<br>CARD &<br>CHARACTER             | CARD EFFECTIVENESS RATING: [1]–FAIR; [2]–MEDIUM; [3]–GOOD; [4]–EXCELLENT; [5]–ULTRA<br>This card receives a rating of [4]–Excellent. Apocalypse is one of the main villains in the Marvel Universe, but is never seen in<br>tournament settings. The slight change to the power grid & reduction in total cost to 21 is viewed as augmenting the status, abilities<br>& metaphoric/vast powers of character as well as options for Tournament Deckbuilding. Iron Man costs 22 for Tournament<br>Deckbuilding & has two 7 stats in his grid, but also comes with helpful specials. Apocalypse would have the same possibilities for<br>more Teamwork cards at his disposal as Iron Man that would also complement overall status emphasized in comics.                                                         | Www.OverPower.Ca |
| PICTURE<br>PROPOSED FOR<br>CARD                             | Reference From [April 30, 2020]: https://www.pinterest.ca/pin/364932376026168967/                                                                                                                                                                                                                                                                                                                                                                                                                                                                                                                                                                                                                                                                                                                             | Www.OverPower.Ca |
| JUSTIFICATION<br>FOR INCLUSION                              | With Apocalypse previous costing 23 for Tournament deckbuilding, he was never seen in a regular deck for Tournament play. Even being on the "Ship" Homebase, there was little synergy for a Strength/Intellect option for him to fit. Modifying the total to 21 points & having two 7 stats on his grid allows for much more flexibility as well as better support of the character's status within comics. The proposed adjustments to the character card are considered reasonable as to augment character's powers & current respective specials as to better support consideration for deckbuilding regarding Apocalypse.                                                                                                                                                                                 | Www.OverPower.Ca |
| FEEDBACK &<br>ALTERNATIVES                                  |                                                                                                                                                                                                                                                                                                                                                                                                                                                                                                                                                                                                                                                                                                                                                                                                               |                  |
| [PLAY TESTING]<br>INCORPORATE<br>FEEDBACK &<br>ALTERNATIVES |                                                                                                                                                                                                                                                                                                                                                                                                                                                                                                                                                                                                                                                                                                                                                                                                               |                  |
| VOTE 1 OF 2                                                 |                                                                                                                                                                                                                                                                                                                                                                                                                                                                                                                                                                                                                                                                                                                                                                                                               |                  |
| COMMITTEE                                                   |                                                                                                                                                                                                                                                                                                                                                                                                                                                                                                                                                                                                                                                                                                                                                                                                               |                  |
| REVIEW<br>VOTE 2 OF 2<br>[OUTLINE<br>DETAILS]               |                                                                                                                                                                                                                                                                                                                                                                                                                                                                                                                                                                                                                                                                                                                                                                                                               |                  |
| OFFICIAL CARD<br>ANNOUNCEMENT                               |                                                                                                                                                                                                                                                                                                                                                                                                                                                                                                                                                                                                                                                                                                                                                                                                               |                  |

# FEEDBACK – ALTERNATIVES & PLAY TEST

[FEEDBACK & PLAY TESTING – INVITATION]

SEP 20, 2020 – NOV 21, 2020 [8 WEEKS]

| ITEM                                                        | DETAILED DESCRIPTION & REFERENCES                                                                                                                                                                                                                                                                                                                                                                                                                                                                                                                                                                                                                                                                                                                                                                                                                                                                                                           | COMPLETED BY            |
|-------------------------------------------------------------|---------------------------------------------------------------------------------------------------------------------------------------------------------------------------------------------------------------------------------------------------------------------------------------------------------------------------------------------------------------------------------------------------------------------------------------------------------------------------------------------------------------------------------------------------------------------------------------------------------------------------------------------------------------------------------------------------------------------------------------------------------------------------------------------------------------------------------------------------------------------------------------------------------------------------------------------|-------------------------|
| APOCALYPSE<br>CHARACTER CARD                                | APOCALYPSE: GENESIS       Energy: 5       Fighting: 5       Strength: 7       Intellect: 7       [Total: 24]         INHERENT ABILITY:       Counts as 21 for Tournament Deckbuilding                                                                                                                                                                                                                                                                                                                                                                                                                                                                                                                                                                                                                                                                                                                                                       | Www.OverPower.Ca        |
| SIMILAR<br>CARDS/CODES                                      | Apocalypse IQ Hero Card:         Energy: 5, Fighting: 5, Strength: 7, Intellect: 6           Iron-Man IQ Hero would be the closest reference:         Energy: 5, Fighting: 3, Strength: 7, Intellect: 7           At the present time, Iron Man has a much better selection of specials & is overall more powerful than Apocalypse in Overpower. It should be noted that this card would be defined as Not–New; as the only modification is to that of the power grid & an added inherent ability; where it is noted that has been completed for a number of other character cards already present in the game.                                                                                                                                                                                                                                                                                                                             | Www.OverPower.Ca        |
| BATTLESITE<br>HOMEBASE<br>IMPACT                            | Location: <b>SHIP</b> [Apocalypse, Cyclops, Jean Grey, Angel, Beast, IceMan   Inherent: Ship Team Hits to KO is 25 points, unless otherwise altered]. This is the only one location card with Apocalypse. The alteration to the grid aligns well with Beast, however this is mainly an energy based homebase with IceMan, Jean Grey, Cyclops, & possibly Angel. Thus, impact to the overall Homebase is considered to be minimal. There is no change to "Ship" as a Battlesite due to the newly proposed Apocalypse Character card.                                                                                                                                                                                                                                                                                                                                                                                                         | Www.OverPower.Ca        |
| DEFEDENCE                                                   | The following two references illustrate that Apocalypse's strength & intelligence levels are comparable.         Reference From [August 8, 2020]:       https://www.superherodb.com/apocalypse-fox/10-14538/         Reference From [August 8, 2020]:       https://www.superherodb.com/characters/apocalypse-fox/10-14538/         Reference From [August 8, 2020]:       https://www.marvel.com/characters/apocalypse-en-sabah-nur         From Superherodb.Com;       [Intelligence: 90, Strength: 90, Speed: 80, Durability: 95, Power: 100, Combat: 80]         From Marvel.Com;       [Durability: 6, Energy: 7, Fighting Skills: 7, Intelligence: 7, Speed: 7, Strength: 7]                                                                                                                                                                                                                                                          |                         |
| REFERENCE<br>CHARACTER<br>POWERS                            | The references to Marvel Universe Cards are to demonstrate that similar power levels are provided, however in correlation to levels outlined in Overpower along with consideration to available specials; the advantage is with Iron Man. Adjustment to Apocalypse overall power grid & addition of inherent ability is in an effort to capture the Character status within comics thru augmenting the character's reservoir or powers & current specials.<br>Marvel Universe 1992: #103 [Strength: 6, Intelligence: 5, Energy Projection: 5, Mental Powers: 3, Fighting Ability: 3, Speed: 3]<br>Marvel Universe 1993: #33 [Strength: 6, Intelligence: 5, Mental Powers: 2, Energy Projection: 5]<br>Iron Man: Marvel Universe 1992: #62 [Strength: 6, Intelligence: 5, Energy Projection: 6, Mental Powers: 1, Fighting Ability: 4, Speed: 6]<br>Marvel Universe 1993: #67 [Strength: 6, Speed: 6, Intelligence: 5, Energy Projection: 5] | <u>Www.OverPower.Ca</u> |
| PROPOSED<br>SPECIFICS OF<br>CARD &<br>CHARACTER             | CARD EFFECTIVENESS RATING: [1]–FAIR; [2]–MEDIUM; [3]–GOOD; [4]–EXCELLENT; [5]–ULTRA<br>This card receives a rating of [4]–Excellent. Apocalypse is one of the main villains in the Marvel Universe, but is never seen in<br>tournament settings. The slight change to the power grid & reduction in total cost to 21 is viewed as augmenting the status, abilities<br>& metaphoric/vast powers of character as well as options for Tournament Deckbuilding. Iron Man costs 22 for Tournament<br>Deckbuilding & has two 7 stats in his grid, but also comes with helpful specials. Apocalypse would have the same possibilities for<br>more Teamwork cards at his disposal as Iron Man that would also complement overall status emphasized in comics.                                                                                                                                                                                       | Www.OverPower.Ca        |
| PICTURE<br>PROPOSED FOR<br>CARD                             | Reference From [April 30, 2020]: https://www.pinterest.ca/pin/364932376026168967/                                                                                                                                                                                                                                                                                                                                                                                                                                                                                                                                                                                                                                                                                                                                                                                                                                                           | Www.OverPower.Ca        |
| JUSTIFICATION<br>FOR INCLUSION                              | With Apocalypse previous costing 23 for Tournament deckbuilding, he was never seen in a regular deck for Tournament play. Even<br>being on the "Ship" Homebase, there was little synergy for a Strength/Intellect option for him to fit. Modifying the total to 21<br>points & having two 7 stats on his grid allows for much more flexibility as well as better support of the character's status within<br>comics. The proposed adjustments to the character card are considered reasonable as to augment character's powers & current<br>respective specials as to better support consideration for deckbuilding regarding Apocalypse.                                                                                                                                                                                                                                                                                                   | Www.OverPower.Ca        |
| FEEDBACK &<br>ALTERNATIVES                                  | This modification is supported for Apocalypse as to reflect power grid more accurately thus enabling the variant IQ Character card additional flexibility & opportunity for tournament play. Note that Apocalypse has never been seen in a tournament deck. In comparison to grid for Iron Man illustrates that stats should be on par in regards to strength & intelligence.                                                                                                                                                                                                                                                                                                                                                                                                                                                                                                                                                               | COMMITTEE               |
| [PLAY TESTING]<br>INCORPORATE<br>FEEDBACK &<br>ALTERNATIVES |                                                                                                                                                                                                                                                                                                                                                                                                                                                                                                                                                                                                                                                                                                                                                                                                                                                                                                                                             |                         |
| VOTE 1 OF 2                                                 |                                                                                                                                                                                                                                                                                                                                                                                                                                                                                                                                                                                                                                                                                                                                                                                                                                                                                                                                             |                         |
| COMMITTEE<br>REVIEW                                         |                                                                                                                                                                                                                                                                                                                                                                                                                                                                                                                                                                                                                                                                                                                                                                                                                                                                                                                                             |                         |
| VOTE 2 OF 2<br>[OUTLINE<br>DETAILS]                         |                                                                                                                                                                                                                                                                                                                                                                                                                                                                                                                                                                                                                                                                                                                                                                                                                                                                                                                                             |                         |
| OFFICIAL CARD<br>ANNOUNCEMENT                               |                                                                                                                                                                                                                                                                                                                                                                                                                                                                                                                                                                                                                                                                                                                                                                                                                                                                                                                                             |                         |