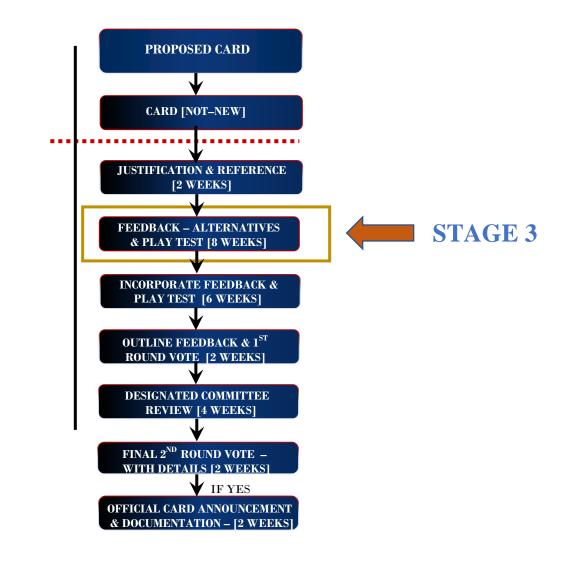

|                  |





# FEEDBACK – ALTERNATIVES & PLAY TEST

[FEEDBACK & PLAY TESTING – INVITATION]

SEP 20, 2020 – NOV 21, 2020 [8 WEEKS]





| ITEM                                                        | DETAILED DESCRIPTION & REFERENCES