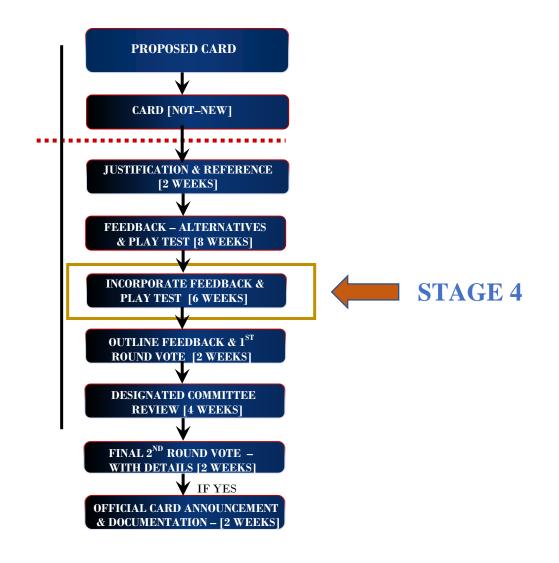

| 🖽 🗲 💿 📫 📷 🐖 🖈 📭 🕜 🏠 -6°C Partly cloudy ^ 🖗 👄 🖬                                                                                                                                                                                                  | - 11) FAIC | 9:32               |              |    |
| ₽ Type here to search                             | 🖽 🗲 💽 💁 🔚 🚈 🏝 🖗 🔞 🚷 -6°C Partly cloudy 🔨 🖗 🛥 📼 🧖                                                                                                                                                                                                | ENG        | 2022-              | 02-27        | 2  |

# INCORPORATE FEEDBACK & PLAY TEST

[REVIEW PROCESS FOR INCORPORATED FEEDBACK]

NOV 21, 2020 – JAN 4, 2021 [6 WEEKS]





| ITEM                                                        | DETAILED DESCRIPTION & REFERENCES